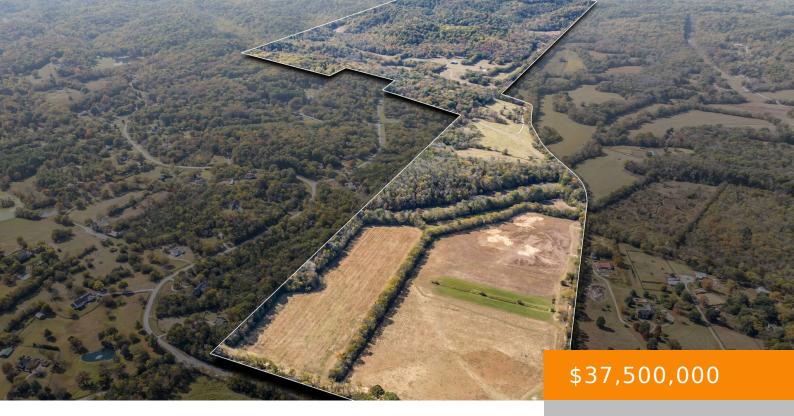

## 998 DICKINSON LN, FRANKLIN, TN, US,

https://therealtoramy.com

Welcome to Hillside Meadows! A rare opportunity to own 749 Acres just 15 miles south of downtown Nashville, 5 miles north of downtown Franklin. With 1600' on historic Old Natchez Trace, 140' on the Harpeth River. In addition, three county roads that dead-end into the property. A custom 5 Bedroom home with an infinity pool [...]