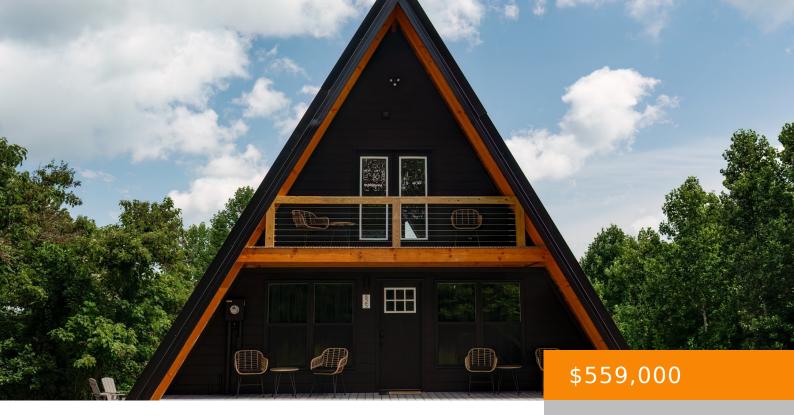

## 825 HUNTERS LANDING LN, SMITHVILLE, TN, US,

https://therealtoramy.com

Custom built A-Frame in a quiet neighborhood on Center Hill Lake! This home features 3 bedrooms and 1 1/2 baths with a loft area. An open area concept with a large back porch for entertaining and a front balcony. Back porch is prepped for a hot tub as well. Huge parking area which is excellent [...]

## **Building Details**

Cooling features: Central Air ArchitecturalStyle: A-Frame

NewConstructionYN: No Heating: Central

Basement: Other Exterior material: Wood Siding
Parking: Gravel