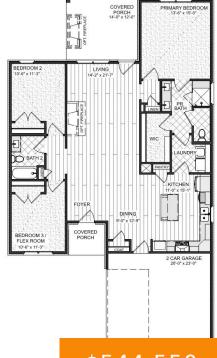

MAIN 1 \$544,550

## **Rooms**

| Room type   | Dimensions |
|-------------|------------|
| Bedroom 1   | 14x15      |
| Bedroom 2   | 11x11      |
| Bedroom 3   | 11x11      |
| Dining Room | 9x13       |
| Kitchen     | 11x15      |
| Living Room | 14x21      |