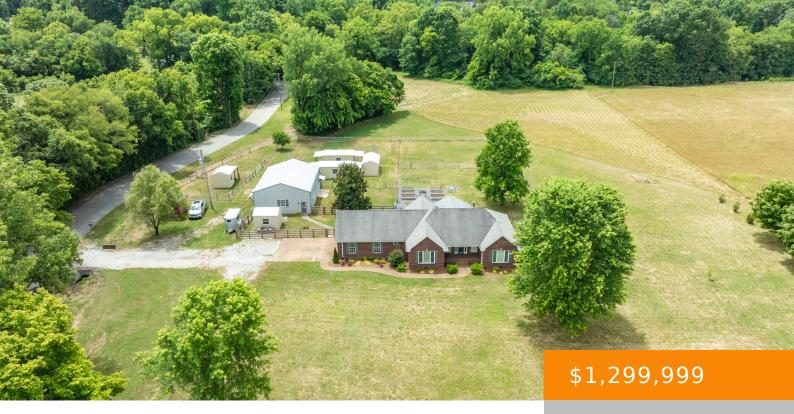

## 5519 DOTSON RD, THOMPSONS STATION, TN, US,

https://therealtoramy.com

Stunning 5+ acre MINI-FARM in desirable Thompsons Station in Williamson County! Property boasts 5 newly built, fenced in, outbuildings (3 with electricity), 3 newly installed frost-proof water lines & spigots for easy access to garden and outbuildings, a 30x40 metal building w/water and electric (perfect for adding a car lift), large fenced in garden area [...]