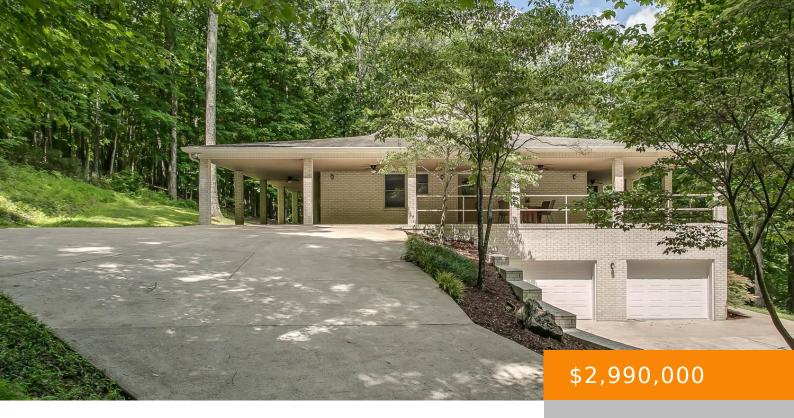

## 5290 HICKORY RIDGE RD, LEBANON, TN, US,

https://therealtoramy.com

This offering is subject to the owner closing on another property

- 5 heds
- 2 haths
- Residential
- Single Family Residence
- Active
- 4642 sq ft

## **Building Details**

Cooling features: Central Air ParkingTotal: 12

NewConstructionYN: No Heating: Central

Basement: Finished Exterior material: Brick

Parking: Attached - Side, Concrete, Detached