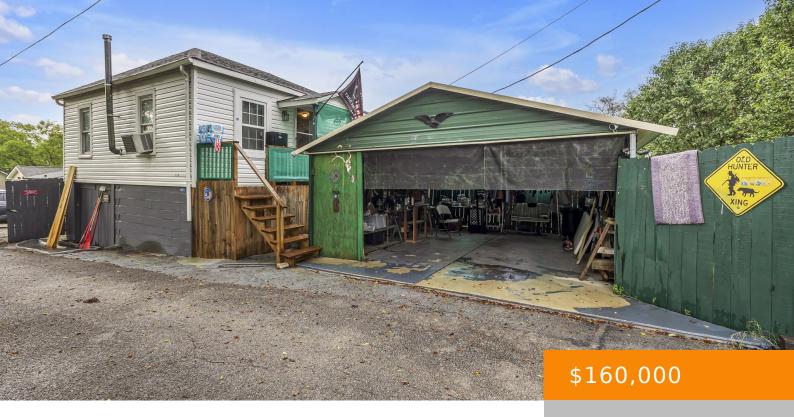

## 518 MCDOWELL LANE, LEWISBURG, TN, US,

https://therealtoramy.com

WANT A SMALL YET FUNCTIONAL HOME IN LEWISBURG. This is a 1 bedroom with an unfinished basement and a garage. The home has a huge back yard and a shop storage building in the totally fenced in lot they are using as his yard. The home has 670 sq ft and a living area, bath, [...]

## **Building Details**

Cooling features: Electric, Wall/Window Unit(s)

ArchitecturalStyle: Cottage

ParkingTotal: 3 NewConstructionYN: No

**Heating:** Central, Electric **Basement:** Other

Exterior material: Hardboard Siding Roof: Shingle

Parking: Alley Access, Attached - Rear, On-street, Paved

## **Amenities & Features**

Waterfront available: No GarageYN: Yes
AttachedGarageYN: Yes FireplaceYN: No

PoolPrivateYN: No ExteriorFeatures: Storage

**Utilities:** Electricity Available, Water Available **Features:** Storage