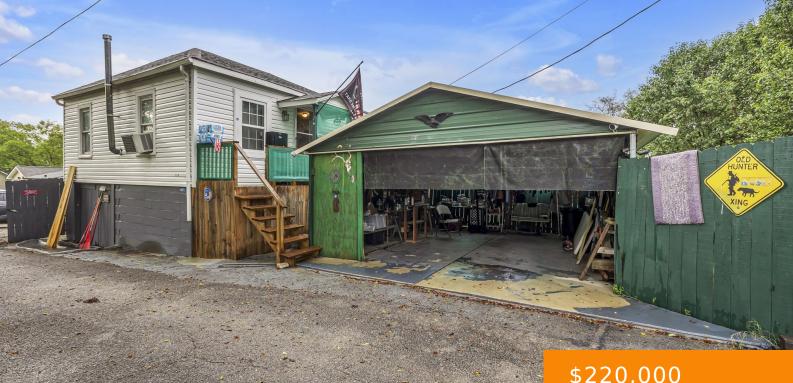

**518 MCDOWELL LANE, LEWISBURG, TN, US,** https://therealtoramy.com

WANT A SMALL YET FUNCTIONAL HOME IN LEWISBURG. THIS IS THE HOME AND THE LOT TOGETHER! This is a 1 bedroom with an unfinished basement and a garage. The home has a huge back yard and a shop storage building in the totally fenced in lot they are using as his yard. The home has [...]

## **Building Details**

Cooling features: Central Air, Electric ParkingTotal: 6 Heating: Central, Electric Exterior material: Hardboard Siding Parking: Alley Access, Attached - Rear, Detached, Paved ArchitecturalStyle: Cottage NewConstructionYN: No **Basement:** Other Roof: Shingle

## **Amenities & Features**

Waterfront available: NoGarageYN: YesAttachedGarageYN: YesFireplaceYN: NoPoolPrivateYN: NoExteriorFeatures: StorageUtilities: Electricity Available, Water AvailableFeatures: High Speed Internet, Storage