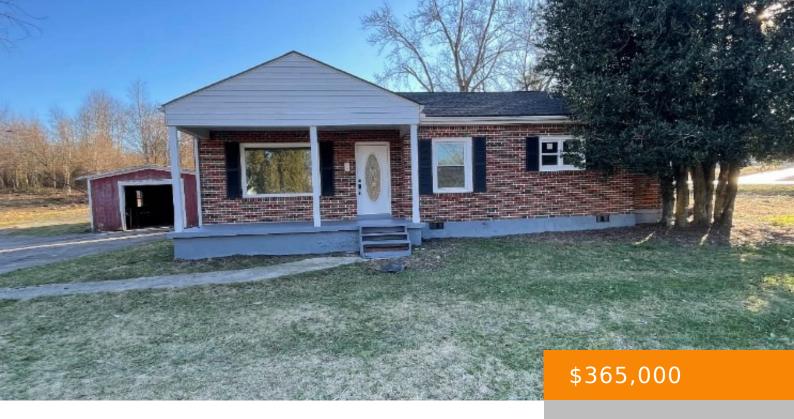

## 481 W BROAD ST, SMITHVILLE, TN, US,

https://therealtoramy.com

Property can be Residential or Commercial. House is on Corner lot, with creek in front. House has 3 Bedrooms, 1 Bath. Property has small barn and personal bridge access.

## **Building Details**

Cooling features: Central Air, Electric Heating: Central, Electric Exterior material: Brick NewConstructionYN: No Basement: Crawl Space