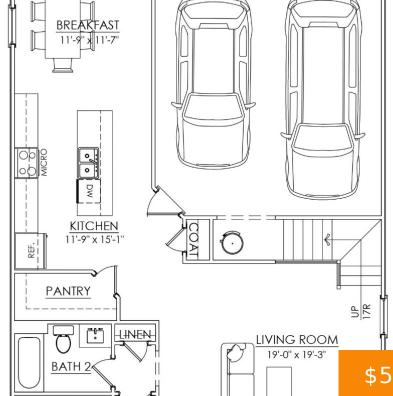

# 4313 ASHLAND CITY HWY, NASHVILLE, TN, US,

https://therealtoramy.com

\* Brand New Community conveniently located off Briley pkwy and Ashland City Hwy \* Just 15 minutes to trendy Germantown, 10 minutes to Sylvan Park and The Nations \* This Brick front home features a rocking chair front porch, Large living room with fireplace, walk-in pantry, a guest bedroom and covered outdoor living area on [...]

#### Rooms

|             | Room type | Dimensions |
|-------------|-----------|------------|
| Bedroom 1   |           | 19x15      |
| Bedroom 2   |           | 12x11      |
| Bedroom 3   |           | 12x11      |
| Bedroom 4   |           | 12x11      |
| Bonus Room  |           | 19x19      |
| Kitchen     |           | 15x11      |
| Living Room |           | 19×19      |