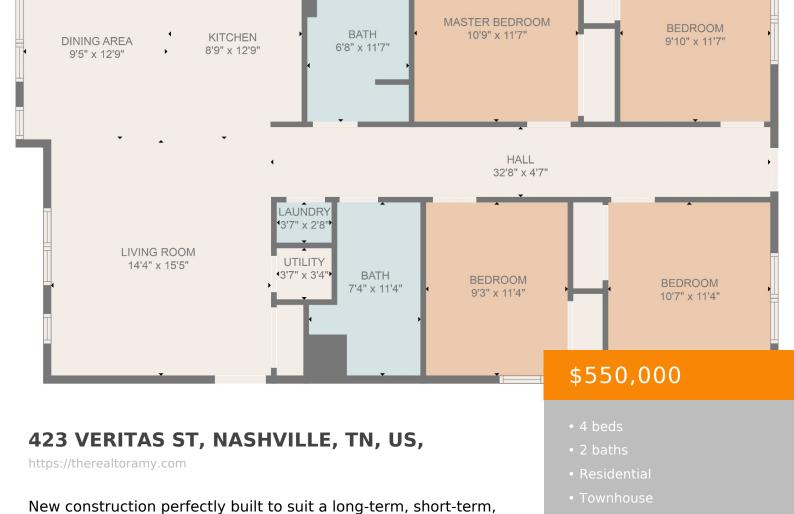

or mid-term rental. Durable finishes throughout to intentionally minimize any expenses of wear and tear over time. The perfect

investment for cash flow, a 1031 exchange, etc!

| Room type   | Dimensions |
|-------------|------------|
| Bedroom 1   | 9x11       |
| Bedroom 2   | 10x11      |
| Bedroom 3   | 10x11      |
| Dining Room | 9x12       |
| Kitchen     | 8x12       |
| Living Room | 14x15      |