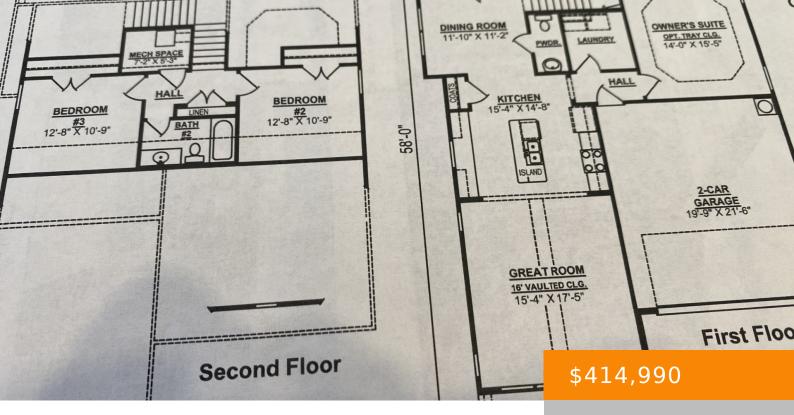

## Rooms

| Room type   | Dimensions |
|-------------|------------|
| Bedroom 1   | 14x15      |
| Bedroom 2   | 12x10      |
| Bedroom 3   | 12x10      |
| Dining Room | 11x11      |
| Kitchen     | 15x14      |
| Living Room | 15x17      |