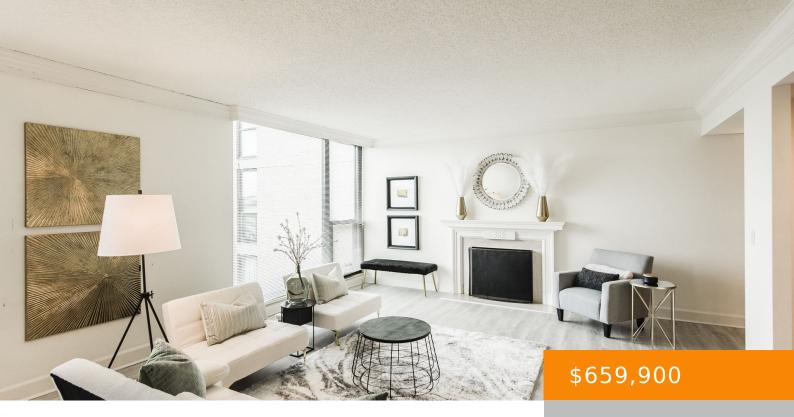

## **Rooms**

| Room type   | Dimensions |
|-------------|------------|
| Bedroom 1   | 22x17      |
| Dining Room | 17x10      |
| Kitchen     | 11x6       |
| Living Room | 22x16      |