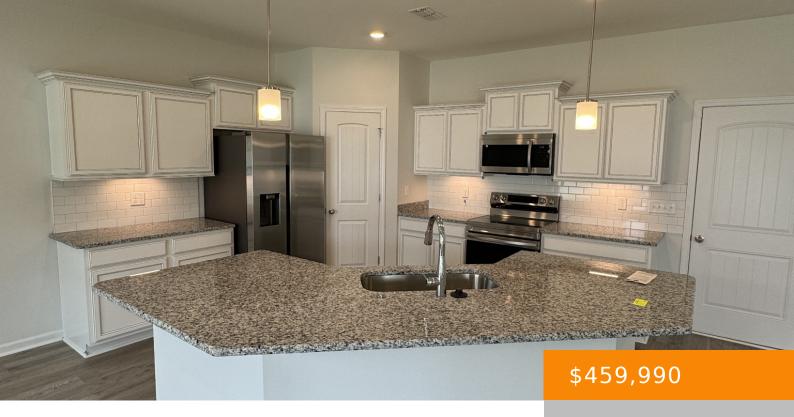

## 3718 STORMY LANE, ROCKVALE, TN, US,

https://therealtoramy.com

Plan (2125 DEF) Stunning home with 3 bedrooms on one level (Up) with 2.5 baths. Entire first floor w/ laminate flooring. Modern but cozy open concept floorplan featuring quartz kitchen countertops, large island, ceramic tile backsplash as well as under kitchen cabinet lights. This beautiful home also comes with a covered back porch to enjoy [...]

## **Rooms**

| Room type   | Dimensions |
|-------------|------------|
| Bedroom 1   | 16x20      |
| Bedroom 2   | 11x12      |
| Bedroom 3   | 11x12      |
| Dining Room | 13x10      |
| Kitchen     | 13x11      |
| Living Room | 18x21      |

Utilities: Water Available

**Features:** Ceiling Fan(s), Entry Foyer, Kitchen

Island, Pantry

PoolPrivateYN: No