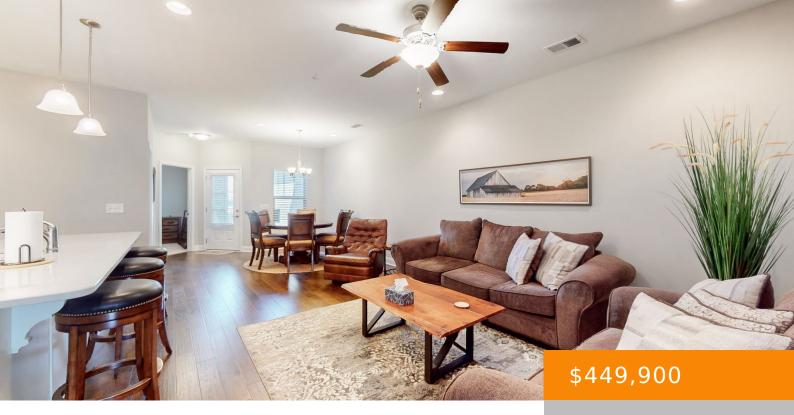

## 362 BUCKNER CIR, MOUNT JULIET, TN, US,

https://therealtoramy.com

ANOTHER PRICE DROP! Beautiful, newer 55+ pristine home for under \$450k. The Waverleigh plan is one of the larger plans and 2 bedrooms, bonus room, and 3 full bathrooms. Hardwood throughout the main living space, granite countertops and SS appliances (which all stay including the washer/dryer). Enjoy maintenance free living less than 20 min to [...]

## **Rooms**

| Room type   | Dimensions |
|-------------|------------|
| Bedroom 1   | 13x13      |
| Bedroom 2   | 13x10      |
| Kitchen     | 13x11      |
| Living Room | 27x13      |