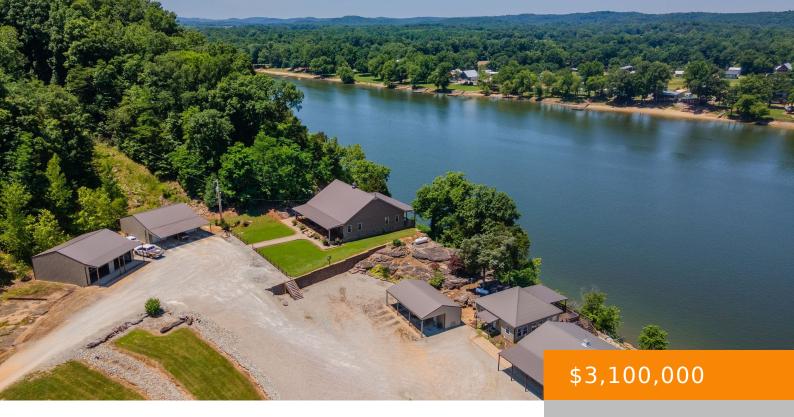

## 351 NEW ERA LANDING RD, LINDEN, TN, US,

https://therealtoramy.com

Private 88 +/-acre waterfront retreat on the Tennessee River.

Main Waterfront Home features 2 bedrooms, stunning woodwork, galley style kitchen, along with a striking two-sided fireplace. Two large covered porches add even more enhancement while offering views of whitetail deer from the front porch, and relaxing waterfront views off the back. High-speed internet is also [...]