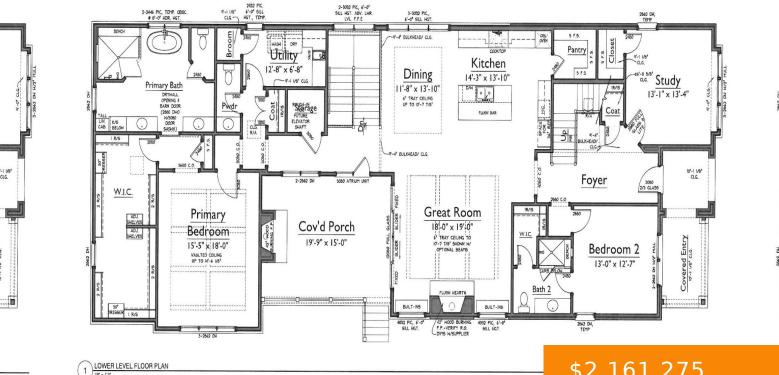

## Rooms

|             | Room type |       | Dimensions |
|-------------|-----------|-------|------------|
| Bedroom 1   |           | 15x18 |            |
| Bedroom 2   |           | 13x12 |            |
| Bedroom 3   |           | 13x13 |            |
| Bedroom 4   |           | 13x12 |            |
| Bonus Room  |           | 18x18 |            |
| Dining Room |           | 13x11 |            |
| Kitchen     |           | 13x14 |            |
| Living Room |           | 18x19 |            |