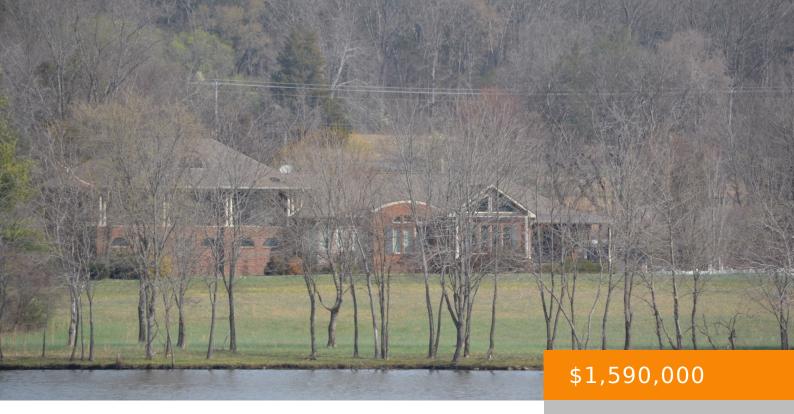

## 2836 ACADEMY RD, LEBANON, TN, US,

https://therealtoramy.com

Live on the lake year round! A beautiful lot with 8.95 acres, with 300 feet of lake frontage. Beautiful custom built home with a lot of outdoor entertaining areas. Previous Wedding Venue, great for a second home, so many possibilities. A fishing dock can be installed. Come see!