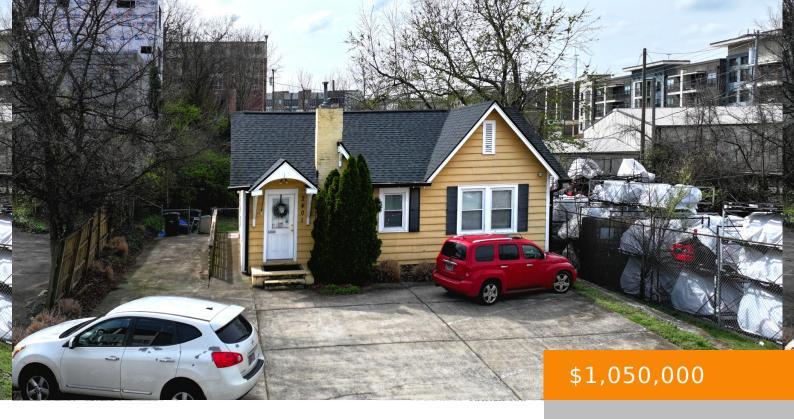

## 2401 WHITE AVE, NASHVILLE, TN, US,

https://therealtoramy.com

This property is located in Berry Hill and has multiple potential uses. This property is Commercial or Residential. The property is currently leased as a commercial office.

- 3 beds
- 1 bath
- Residentia
- Single Family Residence
- Active
- 1156 sq ft

## **Building Details**

Cooling features: Central Air

**NewConstructionYN: No** 

**Basement:** Unfinished

Parking: Concrete

**ParkingTotal:** 6

**Heating:** Central

Exterior material: Hardboard Siding