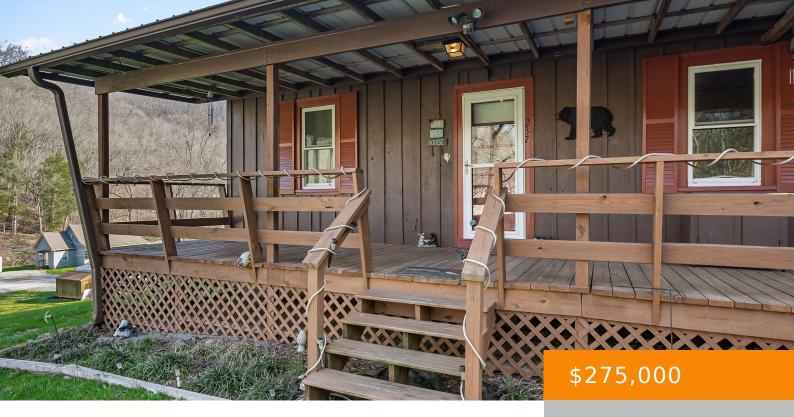

## 237 COOPER LN, SMITHVILLE, TN, US,

https://therealtoramy.com

Nature lover's paradise near Center Hill Lake! Imagine sipping coffee and from your porch nestled amongst deer, birds and all nature's abundance. This quaint cabin is perched at the top of a hill in a small neighborhood just minutes from Holmes Creek recreational area and boat launch. If you are an avid fisherman/woman or looking [...]

- 3 heds
- 2 haths
- Residentia
- Single Family Residence
- Active
- 958 sq ft

## **Building Details**

Cooling features: Central Air ArchitecturalStyle: Cottage

NewConstructionYN: No Heating: Central

Basement: Crawl Space Exterior material: Hardboard Siding

Roof: Steel