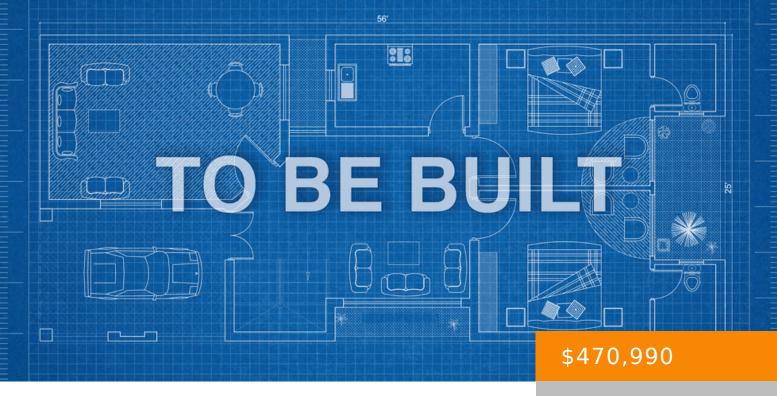

## 2339 TURQUOISE LANE, MURFREESBORO, TN, US,

https://therealtoramy.com

PRESALE, TO BE BUILT: The Sutherland floorplan with Craftsman elevation. Choose your homesite, options, and upgrades including 3rd Car Garage on select homesites! WHY WAIT? Save big on the BRAND-NEW home you want NOW! \$10,000 towards closing costs when working with our preferred lender & title company.

## Rooms

|             | Room type | Dimensions |
|-------------|-----------|------------|
| Bedroom 1   |           | 17x13      |
| Bedroom 2   |           | 11x13      |
| Bedroom 3   |           | 10x14      |
| Bonus Room  |           | 10x14      |
| Dining Room |           | 12x11      |
| Kitchen     |           | 10x15      |
| Living Room |           | 15x17      |