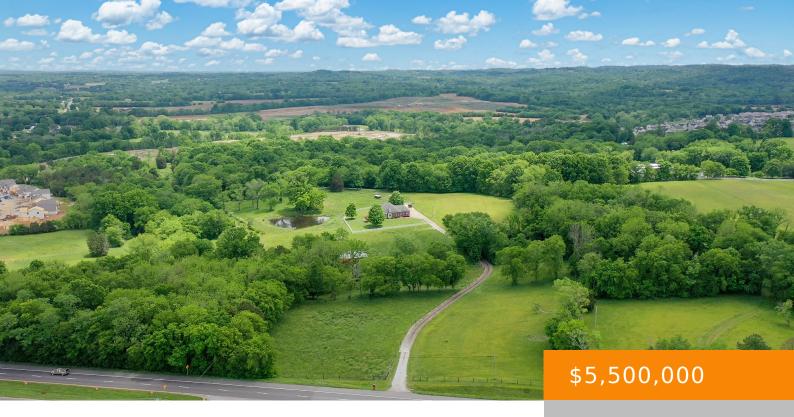

## 2312 NASHVILLE HWY, COLUMBIA, TN, US,

https://therealtoramy.com

Highly visible Nashville Hwy property convenient to Spring Hill and Columbia with access to all public utilities, and city sewer. 21.38 +/- acres of development potential. 498 feet of Nashville Hwy road frontage. This property lies next to the Lennar Drumright development. Tremendous development potential. Property is being sold for development potential only. There will [...]