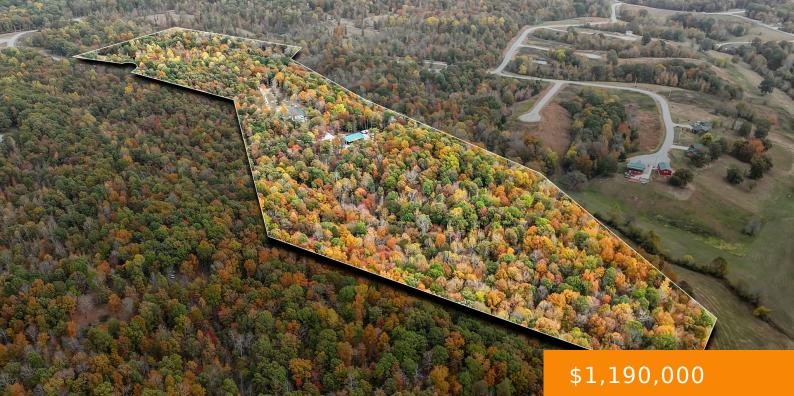

## 230 ANCHOR DR, WAVERLY, TN, US,

https://therealtoramy.com

LEAVE THE WORLD BEHIND. Escape here, approx 1.5 hour from Nashville. Completed in 2023, this beautiful brick and hardie board home situated on 34.73 wooded acres in "The Reserves" section of Waverly's is highly regarded Lakewood Ranches / POA. Known as "Tennessee's Hidden Gem," this development comprises large wooded tracts with abundant deer, turkey, and [...]