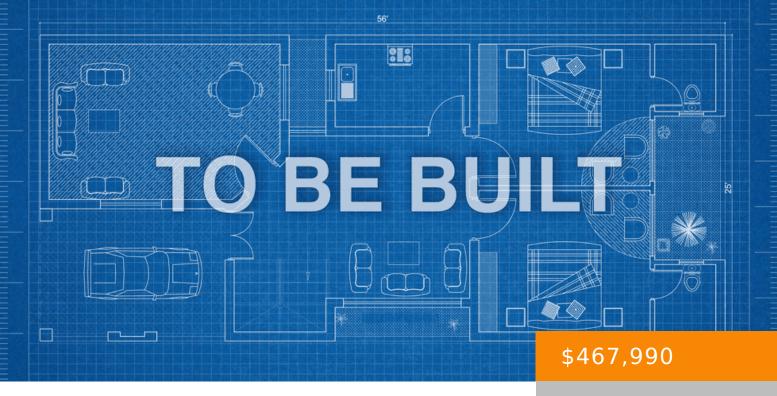

## 2256 TURQUOISE LANE, MURFREESBORO, TN, US,

https://therealtoramy.com

PRESALE, TO BE BUILT: The Roland floorplan with Craftsman elevation. Choose your homesite, options, and upgrades including 3rd Car Garage on select homesites! WHY WAIT? Save big on the BRAND-NEW home you want NOW! \$10,000 towards closing costs when working with our preferred lender & title company.

## Rooms

|             | Room type | Dimensions |  |
|-------------|-----------|------------|--|
| Bedroom 1   |           | 16x13      |  |
| Bedroom 2   |           | 12x12      |  |
| Bedroom 3   |           | 12x13      |  |
| Bedroom 4   |           | 14x11      |  |
| Dining Room |           | 7x11       |  |
| Kitchen     |           | 8x11       |  |
| Living Room |           | 16x19      |  |