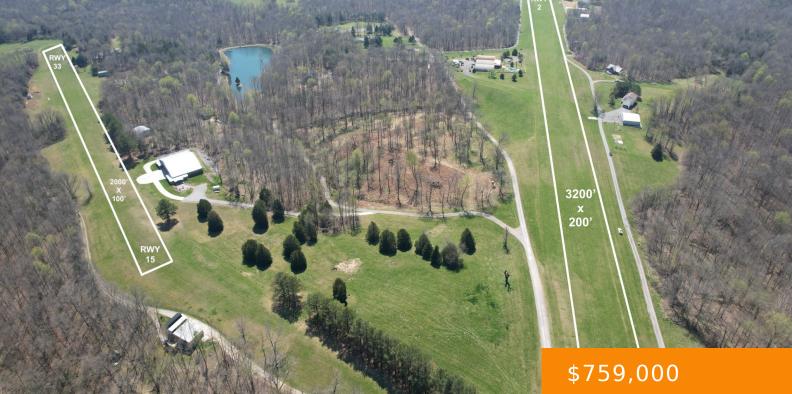

## 225 SLOW ROLL, CHAPMANSBORO, TN, US,

https://therealtoramy.com

PILOT'S PRIVATE GATED COMMUNITY 25 miles NW of Nashville on the Cumberland River. This 5 Acre lot sits directly on the runway edge w/ direct access.Over engineered Hangar Home has a 12" hollow core/concrete floor with 3/4" steel making it tornado & earthquake proof. The hangar is a 42' x 52' steel structure with a [...]