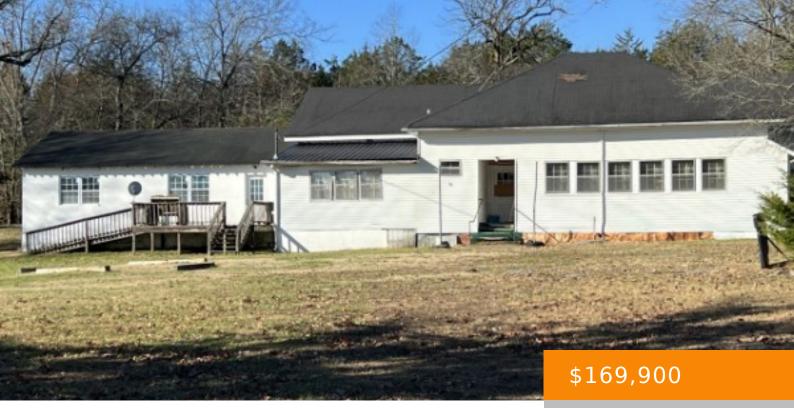

## 2090 OLD HIGHWAY 99, CHAPEL HILL, TN, US,

https://therealtoramy.com

Historic Rosenwald School House! This property has potential! Bring your contractor and see the possibilities. Selling as is. Extensive renovation is needed. It is not a quick flip. • 3 beds

## **Building Details**

Cooling features: Central Air Heating: Central Exterior material: Aluminum Siding, Other NewConstructionYN: No Basement: Crawl Space