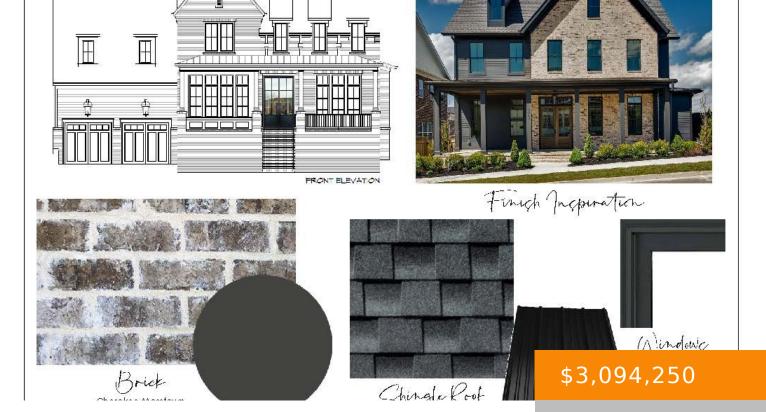

## 1949 ELIOT ROAD, FRANKLIN, TN, US,

https://therealtoramy.com

NEW! Zurich Homes~ Custom designed, Classic exterior w/ FULL front porch w/ arched openings~ Upgraded brick, parapet walls w/ picturesque views~ 5 Bdrms/5 FULL Baths, 2 half Baths~ 11' ceilings on 1st floor/ 9' on 2nd~ designed w/ natural light~ lots of full height windows and transoms~ Quartz counters in Kitchen~ w/ premium 48" WOLF [...]

## **Building Details**

Cooling features: Central Air

**NewConstructionYN:** Yes

**Basement:** Crawl Space

Roof: Shingle

ParkingTotal: 2

**Heating:** Natural Gas

**Exterior material:** Brick