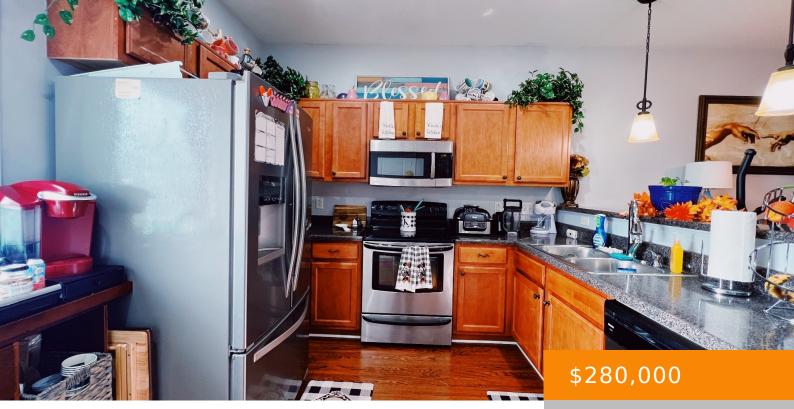

## **1832 ISABELLE CT, ANTIOCH, TN, US,**

https://therealtoramy.com

Craftsman style home with a open floor plan wood floors down stairs recently painted neutral colors both bedrooms are suites with their own bathrooms this home comes with a bonus room that can be used as work space for play area for your kids. seller works from home appointment is required showings doing the week [...]

## Rooms

| Room type   | Dimensions |
|-------------|------------|
| Bedroom 1   | 15x13      |
| Bedroom 2   | 12x12      |
| Bonus Room  | 18x12      |
| Kitchen     | 14x10      |
| Living Room | 14x13      |