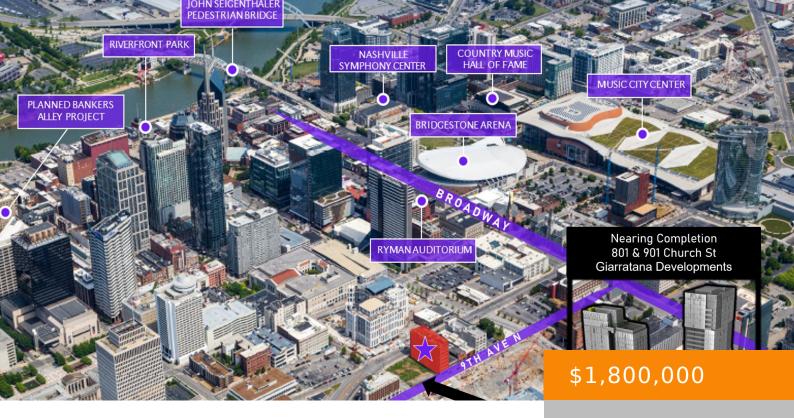

## 180 9TH AVE, NASHVILLE, TN, US, 37203

https://therealtoramy.com

Westgate Enterprises is pleased to present a prime commercial property in the historic Westview Tower located in the heart of Nashville's urban core. This 2,806 square foot office condo, located on the ground floor, offers a coveted address at 180 9th Ave N. With its convenient and prominent location, this space presents an excellent opportunity [...]