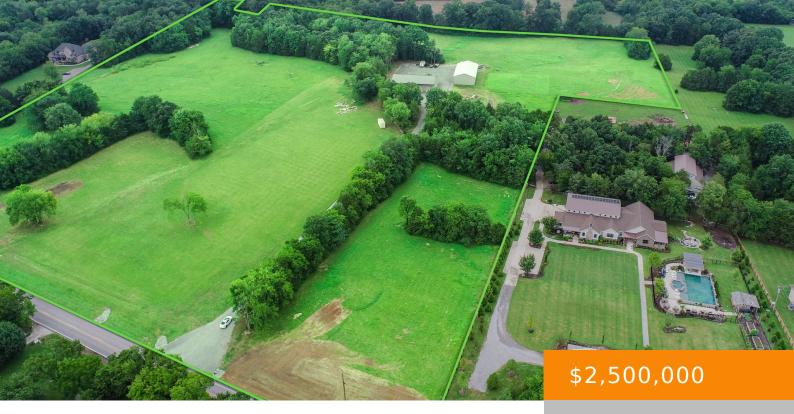

## **17460 CENTRAL PIKE, LEBANON, TN, US,**

https://therealtoramy.com

This beautiful level mostly open property will make for a Awesome Estate! Surrounded by Beautiful Executive style homes! Bring your horses!! Property features a 40x80 Barndominium with about 1,800 sq ft of living space. The down stairs is set up for business. a 40x80 equipment shed. A four bedroom septic, water lines, and driveway/road already [...]