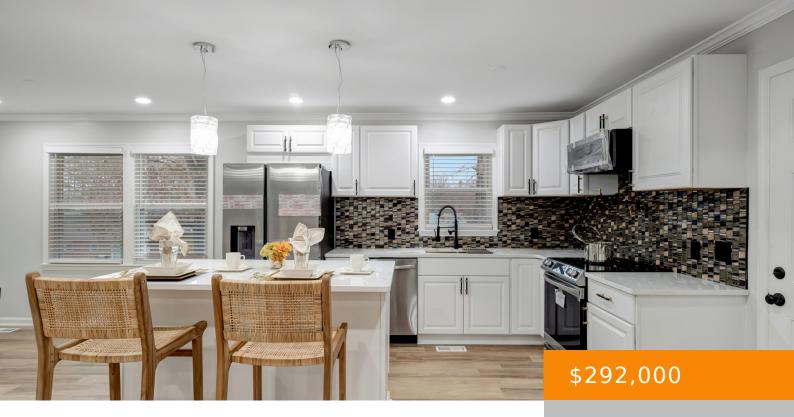

## 1700 WHIPPOORWILL DR, LAWRENCEBURG, TN, US,

https://therealtoramy.com

In this house you'll be getting cool features; such as: Gorgeous Quartz Countertops, in both bathrooms and kitchen - Spacious Open Concept for entertaining - All bedrooms on main floor - brand new kitchen stainless steel appliances - a pot filler over your stove - a storage room with a closet, inside the attached garage [...]