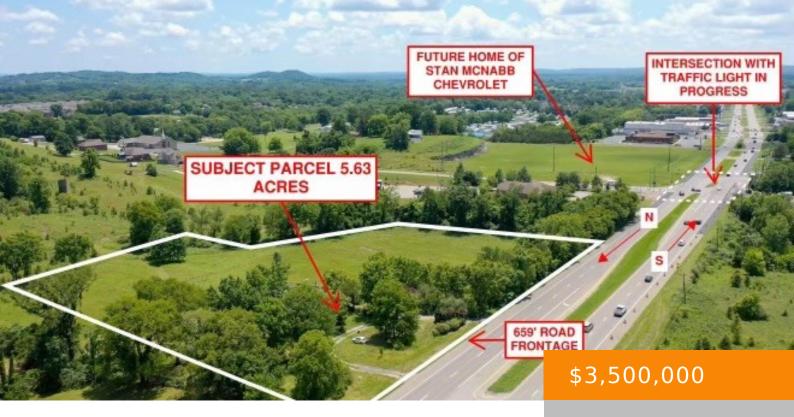

## 1668 NASHVILLE HWY, COLUMBIA, TN, US,

https://therealtoramy.com

5.63 acres located at 1668 Nashville Hwy. This is a highly visible property on the northside just as you're leaving Columbia. This parcel is perfect for the next location of a much needed grocery store for the community on the northside of Columbia. This parcel would accommodate many commercial uses. Property is being sold for [...]