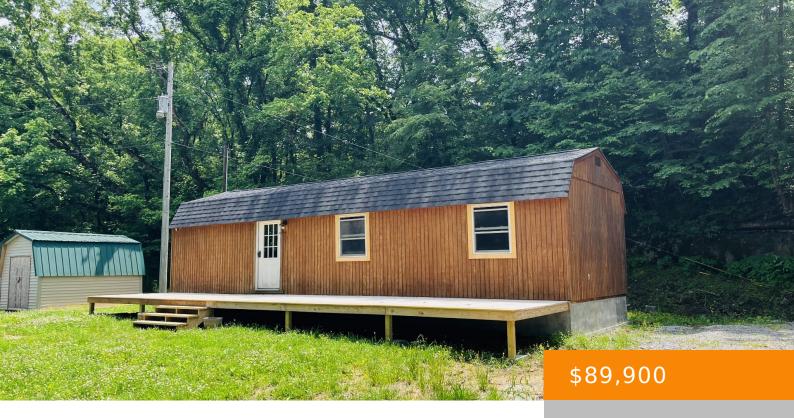

## 16 CARVER HOLLOW RD, PLEASANT SHADE, TN, US,

https://therealtoramy.com

Tiny home in country, this little home has been put on permanent foundation and large front deck has been added, home has 1br, living room with vaulted ceiling, kitchen with oak cabinets and large bathroom with walk-in shower, small but cozy, small little creek in rear yard (not in floor plain)10x12 storage building remains, this [...]