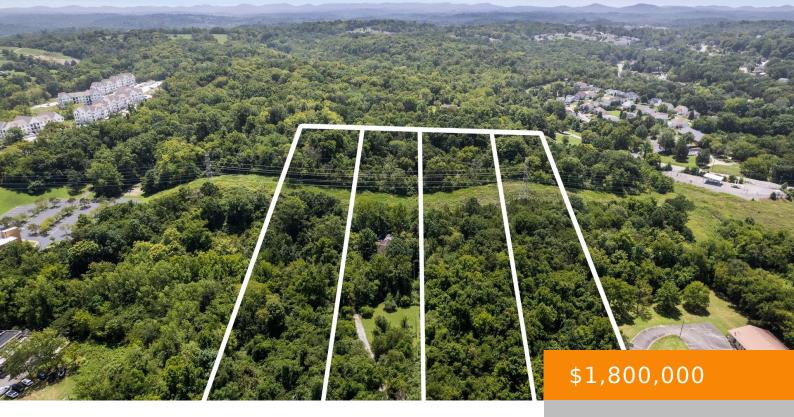

## 1580 BELL RD, NASHVILLE, TN, US,

https://therealtoramy.com

Location !!!Long Road Frontage -Acreage Totaling Approx. 10 .6 +,-, AC, A Tract Of Land This Size, Close To Downtown is RARE!! The 10.6 Approx Ac is comprised of APPROX- 4- 2.5 Ac Tracts Actual Address is 1580-1600 Bell Rd. W/ 1584 Is where the Dwelling is located- High Traffic Count, Sits between 1-65 & [...]