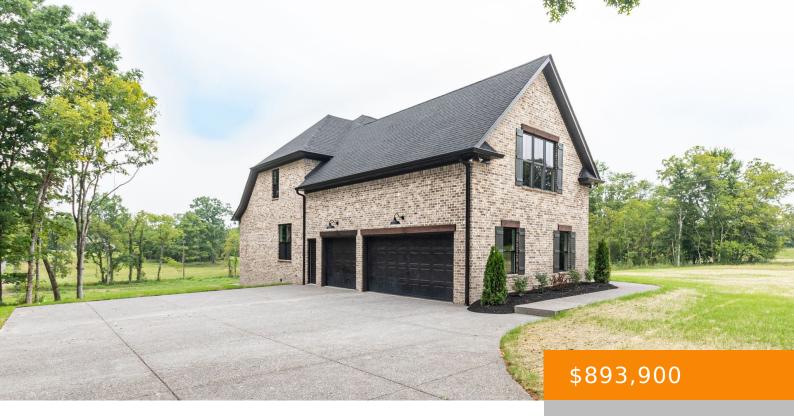

## 1545 PHILLIPS RD, LEBANON, TN, US,

https://therealtoramy.com

Quality Built New Construction by Tim Tomlinson Homes | 4BR/3BA Home w/ 3 Car Garage on 3.51 Acres | Modern Designer Finishes | Impressive Trimwork | Quartz/Tile | Hardwoods Throughout the Main Level | Eat In Kitchen Features Quartz Backsplash, Pantry, Island, SS Appliances & Quartz Countertops | Living Room w/ Fireplace (Stubbed for Gas) [...]

- 4 bods
- 3 haths
- Residential
- Single Family Residence
- Active
- 3073 sq ft

## **Building Details**

Cooling features: Central Air, Electric

NewConstructionYN: Yes
Basement: Crawl Space

Parking: Attached, Driveway

ParkingTotal: 3

**Heating:** Central, Electric **Exterior material:** Brick