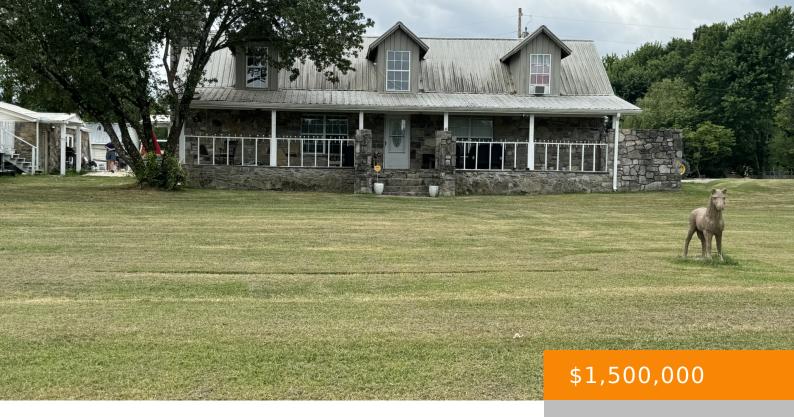

## 153 ARROWHEAD DR, SMITHVILLE, TN, US,

https://therealtoramy.com

This is a one of a kind true Stone house. It is beautiful inside and out .Spacious large open rooms features a Huge Recreation Room with a giant gorgeous stone fireplace . Pool table Theater seats , Dart Boards and a magnificent spiral stair case leading to a large loft bedroom . Very nice large [...]

## **Building Details**

Cooling features: Central Air

NewConstructionYN: No

**Basement:** Crawl Space

Roof: Metal

ArchitecturalStyle: Cottage

**Heating:** Natural Gas

**Exterior material:** Stone