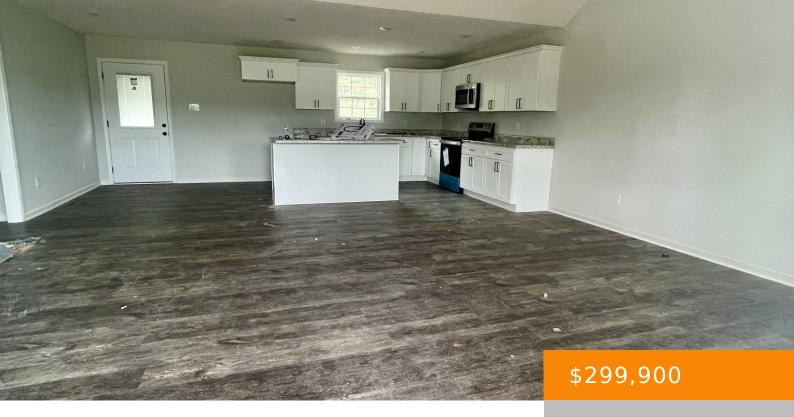

## 1514 ELLIE CLAIRE WAY, LEWISBURG, TN, US,

https://therealtoramy.com

Brand new construction, nice country setting on large lot, open split floor plan, 3 BD/2BA, spacious utility room, lots of cabinets and counter space, large island, vaulted ceiling in great room, trey ceiling in primary with walk in closet, large covered back porch, NO HOA, desirable location, short commute to I-65!

## **Rooms**

| Room type   | Dimensions |
|-------------|------------|
| Bedroom 1   | 12x15      |
| Bedroom 2   | 12x10      |
| Bedroom 3   | 12x10      |
| Dining Room | 11x9       |
| Kitchen     | 10x12      |
| Living Room | 21x15      |