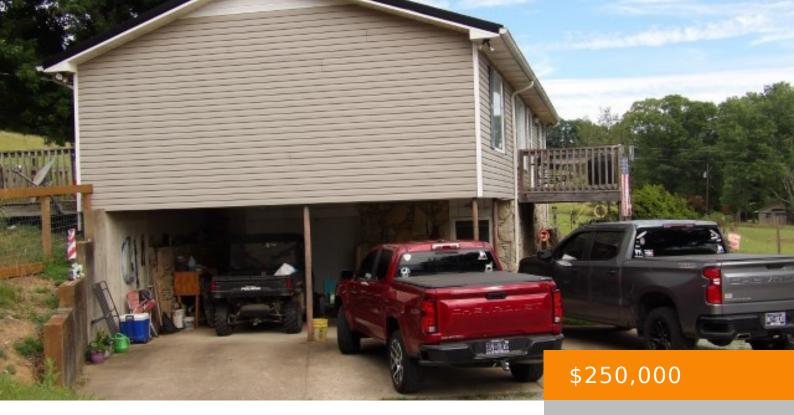

## 142 SALEM RD, HOHENWALD, TN, US,

https://therealtoramy.com

2 Story Home set on 1.79 Ac. Tract with Basement, 2 BDRMS, 1 Full Bath, Garage, 2 car carport, 2 stall storage bldg.,38 Ft. X 30 Ft. Bard/shed features 2-Stall horse stable with Tack room, 3 bays for equipment or hay storage. Home features a 16 X 24 FT. Living room with access to rear [...]

## **Building Details**

**Cooling features:** Electric **ParkingTotal:** 5

NewConstructionYN: No Heating: Natural Gas

Basement: Combination Exterior material: Vinyl Siding

Roof: Metal Parking: Attached, Basement, Gravel