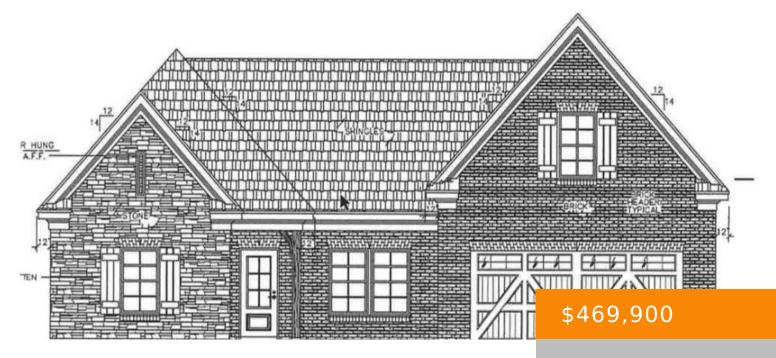

## Woodlawn Plan 3BR 2Bath w/Bonus

## **118 WHITEHORN LN, BELL BUCKLE, TN, US,**

https://therealtoramy.com

This home is under construction but should be complete Nov 4th.

- 3 beds
- 2 baths
- Residential
- Single Family Residence
- Active
- 1840 sq ft