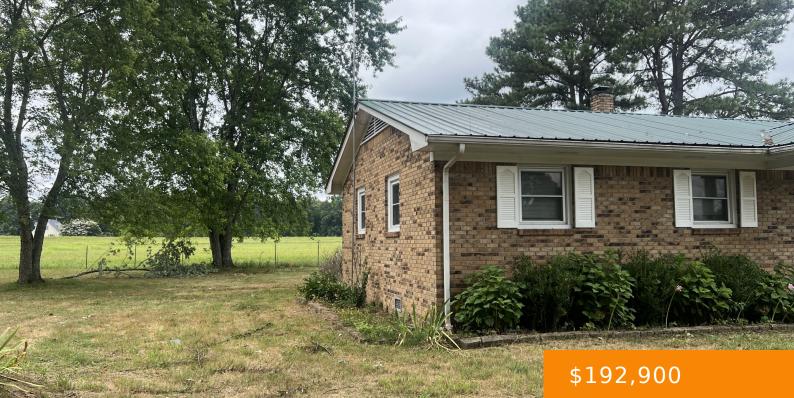

## 11 LEOMA RD, LEOMA, TN, US,

https://therealtoramy.com

Cute, charming home sitting on almost 1+/-acre. Shaded yard with mature trees. Small shed that is ideal for a lawn equipment. Perfect first home or investment property! Roof and windows approximately 5 years old. Leoma water district.

## **Building Details**

Cooling features: Other, Wall/Window Unit(s) Heating: Baseboard Exterior material: Brick NewConstructionYN: No Basement: Crawl Space

**Amenities & Features** 

Waterfront available: No AttachedGarageYN: No PoolPrivateYN: No GarageYN: No FireplaceYN: No Utilities: Water Available