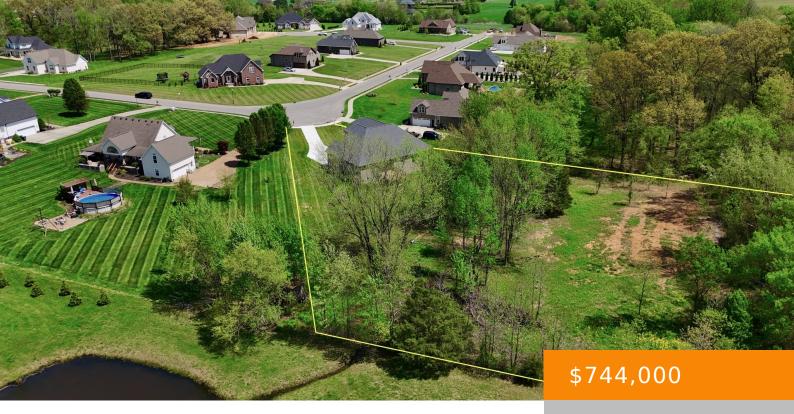

## 1030 FOUNDERS LN, PORTLAND, TN, US,

https://therealtoramy.com

Newly constructed home full of customized details and situated on just under 1.5 acres. This neighborhood features sidewalks, underground utilities and offers convenience to I-65 to be in Nashville or Bowling Green within minutes. This property features: Partially Wooded Back Yard, Ample Yard For A Pool, Natural Gas, 3 Car Garage, Spacious Kitchen with Many [...]