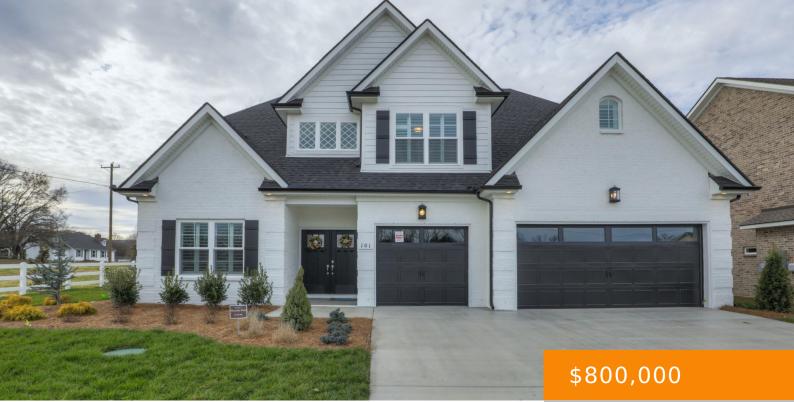

## 101 BEULAH ROSE DR LOT 116, MURFREESBORO, TN, US,

https://therealtoramy.com

HARNEY HOMES MODEL FORMOSA PLAN NOW OPEN. NATURE WALK COMMUNITY. SQUARE FOOTAGE RANGING FROM 2,500TO 4,000 SQ. FEET. WE WELCOME YOU TO VISIT. MONDAY - TUESDAY - FRIDAY CLOSED Wednesday & Thursday/ OPEN EVERY WEEKEND Saturday 9-5 /Sunday 12-5