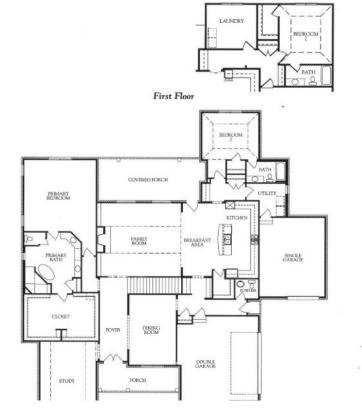

## **1007 LAGUNA DRIVE, FRANKLIN, TN, US,** https://therealtoramy.com

Grand Opening of Award Winning Builder Turnberry Homes Newest Estate Neighborhood - Laguna - Excellent Location and Only 5 Homesites! Award Winning Builder - Turnberry Homes. Popular Nottingham Floor Plan. Vaulted Family Room w/Built-ins, Vaulted Office, Primary and Guest Suites on Main Level, Expanded Laundry Room - Covered Back Porch, Bonus Room, Walk-in Storage, 3-Car [...]

Garage: Porches: 893 sq.ft. 459 sq.ft.

- 4 baths
- Residential
- Single Family Residence
- Active
- 4763 sq ft

## Rooms

|             | Room type |       | Dimensions |
|-------------|-----------|-------|------------|
| Bedroom 1   |           | 18x18 |            |
| Bedroom 2   |           | 15x14 |            |
| Bedroom 3   |           | 14x12 |            |
| Bedroom 4   |           | 14x12 |            |
| Bonus Room  |           | 17x13 |            |
| Dining Room |           | 16x12 |            |
| Kitchen     |           | 15x14 |            |
| Living Room |           | 19x19 |            |

## **Building Details**

Cooling features: Dual, Electric ParkingTotal: 3 Heating: Dual, Natural Gas Exterior material: Brick Parking: Attached ArchitecturalStyle: Traditional NewConstructionYN: Yes Basement: Crawl Space Roof: Shingle

## **Amenities & Features**

| Waterfront available: No                                   | GarageYN: Yes                                                                                                                                    |  |  |
|------------------------------------------------------------|--------------------------------------------------------------------------------------------------------------------------------------------------|--|--|
| AttachedGarageYN: Yes                                      | FireplaceYN: Yes                                                                                                                                 |  |  |
| PoolPrivateYN: No                                          | Security Features: Smoke Detector(s)                                                                                                             |  |  |
| ExteriorFeatures: Garage Door Opener,<br>Irrigation System | Utilities: Electricity Available, Water Available                                                                                                |  |  |
| Amenities: Dishwasher, Disposal, Microwave                 | <b>Features:</b> Ceiling Fan(s), Entry Foyer, Extra<br>Closets, High Ceilings, Pantry, Primary Bedroom<br>Main Floor, Storage, Walk-In Closet(s) |  |  |