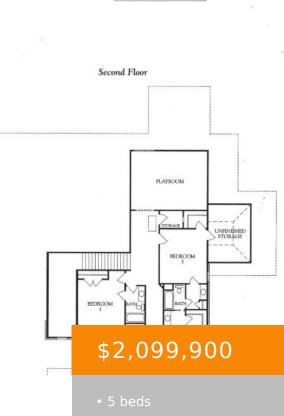

## **1007 LAGUNA DRIVE, FRANKLIN, TN, US,** https://therealtoramy.com

Grand Opening of Award Winning Builder Turnberry Homes Newest Estate Neighborhood - Laguna - Excellent Location and Only 5 Homesites! Award Winning Builder - Turnberry Homes. Popular Nottingham Floor Plan. Vaulted Family Room w/Built-ins, Vaulted Office, Primary and Guest Suites on Main Level, Expanded Laundry Room - Covered Back Porch, Bonus Room, Walk-in Storage, 3-Car [...]

Garage: Porches: 893 sq.ft. 459 sq.ft.

- 4 baths
- Residential
- Single Family Residence
- Active
- 4763 sq ft

## Rooms

|             | Room type |       | Dimensions |
|-------------|-----------|-------|------------|
| Bedroom 1   |           | 18x18 |            |
| Bedroom 2   |           | 15x14 |            |
| Bedroom 3   |           | 14x12 |            |
| Bedroom 4   |           | 14x12 |            |
| Bonus Room  |           | 17x13 |            |
| Dining Room |           | 16x12 |            |
| Kitchen     |           | 15x14 |            |
| Living Room |           | 19x19 |            |