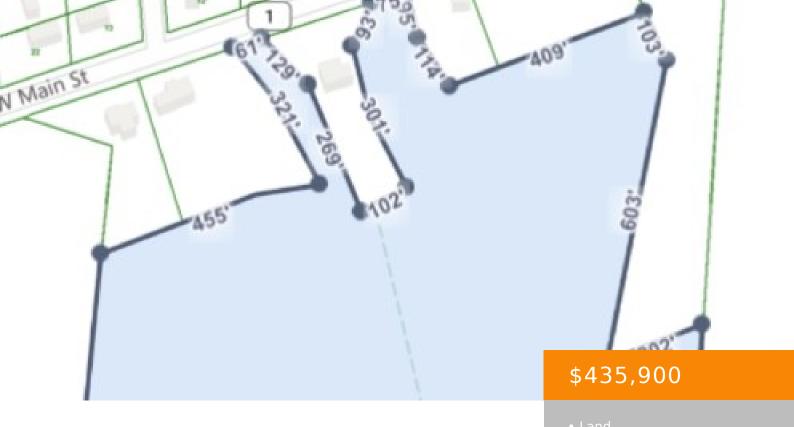

## MAIN ST, WAVERLY, TN, US,

https://therealtoramy.com

28.12 Acres in the Heart of Waverly\* Perfect for development of Homes or Condos in a higher elevation area that will NOT flood \* Homes and businesses surround this tract\* Lots of marketable timber\* All Utilities available at the road\* Not in a Flood Zone \* Two Entrances to the property on Main Street\* Seller [...]